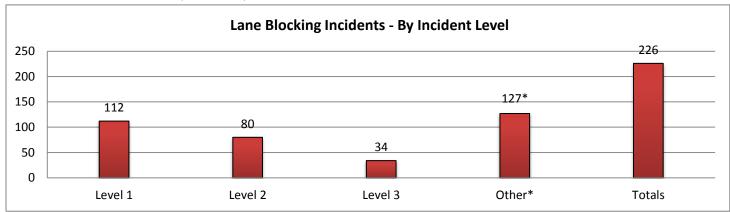

Other\*

**Totals** 

| 9. LANE E | 9. LANE BLOCKING INCIDENTS - By Incident Level: |          |          |            |          |                  |        |          |                 |         |          |          |
|-----------|-------------------------------------------------|----------|----------|------------|----------|------------------|--------|----------|-----------------|---------|----------|----------|
|           | Collier County                                  |          | L        | Lee County |          | Charlotte County |        |          | Sarasota County |         |          |          |
|           |                                                 | Lane     | Event    |            | Lane     | Event            |        | Lane     | Event           |         | Lane     | Event    |
|           | Events                                          | Duration | Duration | Events     | Duration | Duration         | Events | Duration | Duration        | Evevnts | Duration | Duration |
| Level 1   | 19                                              | 0:15     | 1:46     | 19         | 0:13     | 1:10             | 17     | 0:08     | 0:51            | 37      | 0:10     | 1:24     |
| Level 2   | 14                                              | 1:05     | 1:34     | 16         | 1:00     | 1:26             | 4      | 1:08     | 1:15            | 30      | 1:00     | 1:30     |
| Level 3   | 13                                              | 2:16     | 2:44     | 9          | 2:12     | 2:41             | 1      | 4:52     | 4:58            | 4       | 1:41     | 2:38     |

71

6:54

0:36

7:06

1:30

|         | Manatee County |          | Other Dist 1 Counties |        |          | Other Distrcit TMCs |        |          | Total    |         |          |          |
|---------|----------------|----------|-----------------------|--------|----------|---------------------|--------|----------|----------|---------|----------|----------|
|         |                | Lane     | Event                 |        | Lane     | Event               |        | Lane     | Event    |         | Lane     | Event    |
|         | Events         | Duration | Duration              | Events | Duration | Duration            | Events | Duration | Duration | Evevnts | Duration | Duration |
| Level 1 | 20             | 0:13     | 1:10                  | 0      | 0:00     | 0:00                | 0      | 0:00     | 0:00     | 112     | 0:11     | 1:17     |
| Level 2 | 16             | 0:53     | 1:34                  | 0      | 0:00     | 0:00                | 0      | 0:00     | 0:00     | 80      | 0:59     | 1:29     |
| Level 3 | 6              | 1:12     | 1:56                  | 0      | 0:00     | 0:00                | 1      | 0:17     | 0:29     | 34      | 2:00     | 2:34     |
| Other*  | 40*            | 7:22     | 7:27                  | 1*     | 6:01     | 9:40                | 0*     | 0:00     | 0:00     | 127*    | 5:59     | 6:09     |
| Totals  | 42             | 0:36     | 1:25                  | 0      | 0:00     | 0:00                | 1      | 0:17     | 0:29     | 226     | 0:45     | 1:33     |

<sup>\*</sup>Incidents classified as "Other" are police activity or scheduled road work, and are not included in the Level 1, 2, & 3 totals.

4:47

0:54

| 10. SunGuide Events - | by Event | Туре:  |           |          |         |           |             |           |
|-----------------------|----------|--------|-----------|----------|---------|-----------|-------------|-----------|
|                       | Collier  | Lee    | Charlotte | Sarasota | Manatee | Other D-1 | Other Dist. | Total #   |
| Incidents             | County   | County | County    | County   | County  | Counties  | TMCs        | of Events |
| Abandoned Vehicle     | 35       | 65     | 18        | 69       | 32      | 0         | 0           | 219       |
| Amber Alerts          | 0        | 0      | 0         | 0        | 0       | 0         | 0           | 0         |
| Bridge Work           | 0        | 0      | 0         | 0        | 0       | 0         | 0           | 0         |
| Brush Fire            | 0        | 0      | 0         | 2        | 3       | 0         | 0           | 5         |
| Congestion            | 8        | 21     | 0         | 57       | 55      | 0         | 0           | 141       |
| Crash                 | 82       | 179    | 43        | 262      | 233     | 0         | 0           | 799       |
| Debris                | 93       | 112    | 87        | 185      | 131     | 1         | 0           | 609       |
| Disabled Vehicle      | 740      | 583    | 154       | 514      | 410     | 0         | 4           | 2405      |
| Emergency Vehicles    | 3        | 3      | 0         | 2        | 1       | 0         | 0           | 9         |
| Evacuation            | 0        | 0      | 0         | 0        | 0       | 0         | 0           | 0         |
| Flooding              | 0        | 0      | 0         | 0        | 0       | 0         | 0           | 0         |
| Interagency Coord.    | 0        | 0      | 0         | 0        | 0       | 0         | 1           | 1         |
| LEO Alerts            | 0        | 0      | 0         | 0        | 0       | 0         | 0           | 0         |
| Other                 | 6        | 21     | 5         | 7        | 9       | 2         | 0           | 50        |
| Pedestrian            | 2        | 0      | 1         | 5        | 2       | 0         | 0           | 10        |
| Police Activity       | 52       | 47     | 9         | 41       | 54      | 0         | 0           | 203       |
| PSA                   | 0        | 0      | 0         | 0        | 0       | 0         | 0           | 0         |
| Road Work - Emergency | 1        | 0      | 0         | 0        | 0       | 0         | 0           | 1         |
| Road Work - Scheduled | 8        | 48     | 6         | 36       | 48      | 1         | 0           | 147       |
| Silver Alert          | 0        | 23     | 0         | 0        | 0       | 0         | 0           | 23        |
| Special Events        | 0        | 0      | 0         | 0        | 0       | 0         | 0           | 0         |
| Vehicle Fire          | 1        | 5      | 1         | 1        | 0       | 0         | 0           | 8         |
| Visibility            | 3        | 1      | 1         | 0        | 0       | 0         | 0           | 5         |
| Weather               | 23       | 19     | 12        | 29       | 22      | 0         | 0           | 105       |
| Wildlife              | 4        | 0      | 2         | 0        | 1       | 0         | 0           | 7         |
| Total Incidents       | 1061     | 1127   | 339       | 1210     | 1001    | 4         | 5           | 4747      |