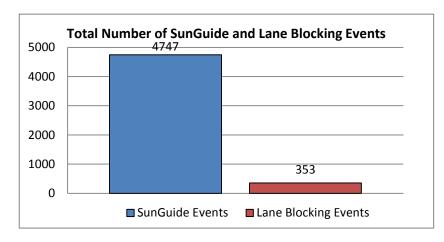

Please note that all times in this report are in HH:MM format except where specifically noted.

| 1. Total Number of SunGuide Events: |   |
|-------------------------------------|---|
| 4747                                | · |

| 2. | Number of Lane Blocking Events: |
|----|---------------------------------|
|    | 353                             |

| 6. Average Open Roads Policy &          |      |  |  |  |  |  |  |
|-----------------------------------------|------|--|--|--|--|--|--|
| Normal Traffic Times for I-75 Incidents |      |  |  |  |  |  |  |
| Average Incident Duration From First    | 0:47 |  |  |  |  |  |  |
| Responder Arrival to Travel Lane Open   | 0.47 |  |  |  |  |  |  |
| Average Incident Duration From First    | 1:00 |  |  |  |  |  |  |
| Responder Notified to Travel Lane Open  | 1.00 |  |  |  |  |  |  |
| Average Incident Duration From First    |      |  |  |  |  |  |  |
| Responder Notified to Normal Traffic    | 1:29 |  |  |  |  |  |  |