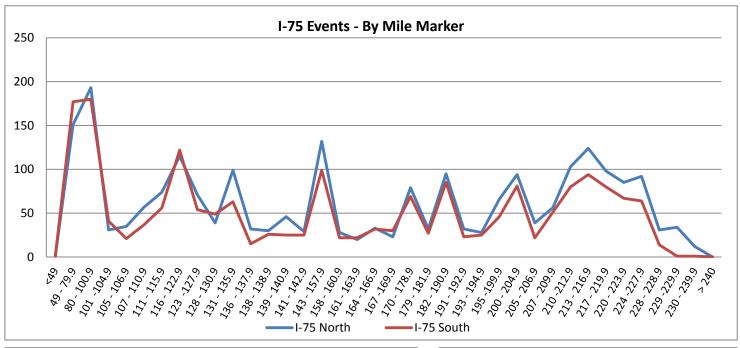

| 15. Event Location | n - Summi | ary by Exit Reference: |      |
|--------------------|-----------|------------------------|------|
| I-75 Northbound    |           | I-75 Southbo           | und  |
| Mile <49           | 1         | Mile <49               | 1    |
| Mile 49-79.9       | 151       | Mile 49-79.9           | 177  |
| Mile 80-100.9      | 193       | Mile 80-100.9          | 180  |
| Mile 101-104.9     | 31        | Mile 101-104.9         | 41   |
| Mile 105-106.9     | 35        | Mile 105-106.9         | 21   |
| Mile 107-110.9     | 57        | Mile 107-110.9         | 37   |
| Mile 111-115.9     | 74        | Mile 111-115.9         | 56   |
| Mile 116-122.9     | 115       | Mile 116-122.9         | 122  |
| Mile 123-127.9     | 71        | Mile 123-127.9         | 54   |
| Mile 128-130.9     | 39        | Mile 128-130.9         | 49   |
| Mile 131-135.9     | 99        | Mile 131-135.9         | 63   |
| Mile 136 -137.9    | 32        | Mile 136 -137.9        | 15   |
| Mile 138 -138.9    | 30        | Mile 138 -138.9        | 26   |
| Mile 139 - 140.9   | 46        | Mile 139 - 140.9       | 25   |
| Mile 141 - 142.9   | 29        | Mile 141 - 142.9       | 25   |
| Mile 143 - 157.9   | 132       | Mile 143 - 157.9       | 99   |
| Mile 158 - 160.9   | 28        | Mile 158 - 160.9       | 22   |
| Mile 161 - 163.9   | 20        | Mile 161 - 163.9       | 22   |
| Mile 164 - 166.9   | 33        | Mile 164 - 166.9       | 32   |
| Mile 167 -169.9    | 23        | Mile 167 -169.9        | 30   |
| Mile 170 - 178.9   | 79        | Mile 170 - 178.9       | 69   |
| Mile 179 - 181.9   | 32        | Mile 179 - 181.9       | 27   |
| Mile 182 - 190.9   | 95        | Mile 182 - 190.9       | 85   |
| Mile 191 - 192.9   | 32        | Mile 191 - 192.9       | 23   |
| Mile 193 - 194.9   | 28        | Mile 193 - 194.9       | 25   |
| Mile 195 -199.9    | 66        | Mile 195 -199.9        | 46   |
| Mile 200 - 204.9   | 94        | Mile 200 - 204.9       | 81   |
| Mile 205 - 206.9   | 39        | Mile 205 - 206.9       | 22   |
| Mile 207 - 209.9   | 56        | Mile 207 - 209.9       | 51   |
| Mile 210 -212.9    | 103       | Mile 210 -212.9        | 80   |
| Mile 213 - 216.9   | 124       | Mile 213 - 216.9       | 94   |
| Mile 217 - 219.9   | 98        | Mile 217 - 219.9       | 80   |
| Mile 220 - 223.9   | 85        | Mile 220 - 223.9       | 67   |
| Mile 224 -227.9    | 92        | Mile 224 -227.9        | 64   |
| Mile 228 - 228.9   | 31        | Mile 228 - 228.9       | 14   |
| Mile 229 -229.9    | 34        | Mile 229 -229.9        | 1    |
| Mile 230 - 239.9   | 12        | Mile 230 - 239.9       | 1    |
| > Mile 240         | 0         | > Mile 240             | 0    |
| North Total        | 2339      | South Total            | 1927 |
|                    |           |                        |      |