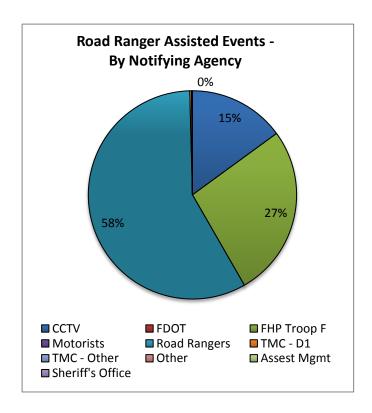

| 20. Road Ranger Events - By Zone: |             |            |
|-----------------------------------|-------------|------------|
| Road Ranger                       | Road Ranger | Assist     |
| Zones                             | Events      | Activities |
| RR-103                            | 141         | 220        |
| RR-104                            | 207         | 292        |
| RR-105                            | 0           | 0          |
| RR-106                            | 232         | 272        |
| RR-107                            | 247         | 258        |
| RR-108                            | 244         | 955        |
| RR-109                            | 199         | 296        |
| RR-110                            | 118         | 262        |
| RR-111                            | 184         | 460        |
| RR-112                            | 1           | 1          |
| RR-113                            | 372         | 445        |
| RR-115                            | 119         | 154        |
| RR-116                            | 0           | 0          |
| RR-117                            | 0           | 0          |
| RR Supervisor                     | 0           | 0          |
| Totals                            | 2064        | 3615       |