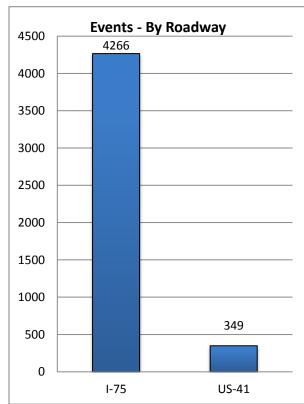

| Total Events on US-41 |
|-----------------------|
| 349                   |

| Total | <b>Events</b> | on I-75 |
|-------|---------------|---------|
|       | 4266          |         |

Note: The charts for these tables appear on the following page.