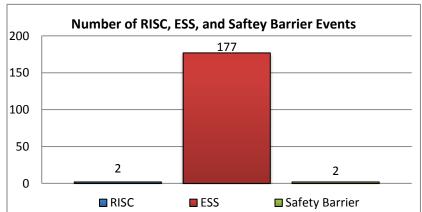

evel 2 The "Start Time" to "Clear Time" duration of a lane closing incident is estimated to be 30 minutes or greater but less than 2 hours. This does not include a full closure of the roadway.
- Level 3 The "Start Time" to "Clear Time" duration of a lane closing incident is estimated to be 2 hours or greater or all travel lanes are blocked on any roadway or ramp. Significant area-wide congestion is expected (but not necessary).

Please note that all times in this report are in HH:MM format except where specifically noted.







| 1. Total Number of SunGuide Events: |   |
|-------------------------------------|---|
| 4747                                | · |

| 2. | Number of Lane Blocking Events: |
|----|---------------------------------|
|    | 353                             |











| 6. Average Open Roads Policy &          |      |  |  |  |  |  |  |
|-----------------------------------------|------|--|--|--|--|--|--|
| Normal Traffic Times for I-75 Incidents |      |  |  |  |  |  |  |
| Average Incident Duration From First    | 0:47 |  |  |  |  |  |  |
| Responder Arrival to Travel Lane Open   | 0.47 |  |  |  |  |  |  |
| Average Incident Duration From First    | 1:00 |  |  |  |  |  |  |
| Responder Notified to Travel Lane Open  | 1.00 |  |  |  |  |  |  |
| Average Incident Duration From First    |      |  |  |  |  |  |  |
| Responder Notified to Normal Traffic    | 1:29 |  |  |  |  |  |  |

| 7. Average Blockage/Event Duration - For All Lane Blocking Events |      |  |  |  |  |  |
|-------------------------------------------------------------------|------|--|--|--