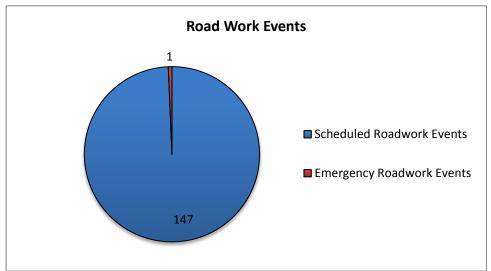

<sup>\*</sup> The DMS used for "Unplanned Events" includes crashes, congestion, visibility, silver alerts, etc.

| 14. Road Work - DMS Statistics: |           |                          |                   |
|---------------------------------|-----------|--------------------------|-------------------|
| Scheduled                       | Emergency |                          | Total # Road Work |
| Road Work                       | Road Work |                          | Patterns          |
| 147                             | 1         |                          | 148               |
| # DMS Used for Road Work        |           | Average # of DMS/Pattern |                   |
| 327                             |           |                          | 2                 |