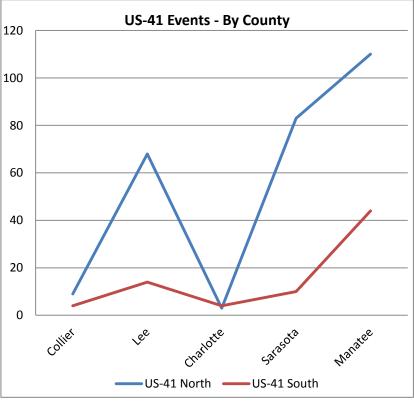

| US-41 Northbound |                 |  |  |
|------------------|-----------------|--|--|
| Collier          | 9               |  |  |
| Lee              | 68              |  |  |
| Charlotte        | 3               |  |  |
| Sarasota 83      |                 |  |  |
| Manatee 110      |                 |  |  |
| North Total      | North Total 273 |  |  |

| US-41 Southbound |    |  |
|------------------|----|--|
| Collier          | 4  |  |
| Lee              | 14 |  |
| Charlotte        | 4  |  |
| Sarasota         | 10 |  |
| Manatee          | 44 |  |
| South Total      | 76 |  |