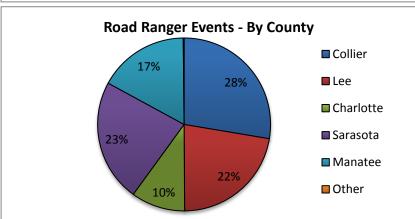

| 19. Road Ranger Events |        |  |
|------------------------|--------|--|
| By County:             |        |  |
| District 1 Road Ranger |        |  |
| Counties               | Events |  |
| Collier                | 703    |  |
| Lee                    | 566    |  |
| Charlotte              | 257    |  |
| Sarasota               | 583    |  |
| Manatee                | 430    |  |
| Other 4                |        |  |
| Totals                 | 2543   |  |