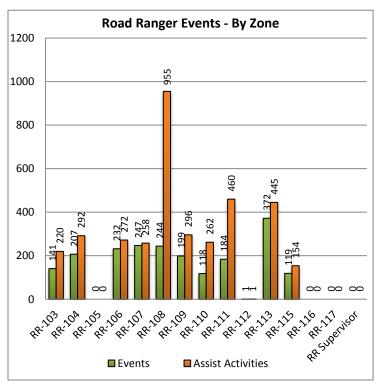

| 21. Road Ranger Assisted Events - |           |        |
|-----------------------------------|-----------|--------|
| By Notifying Agency:              |           |        |
| Notifying                         | Number of | % of   |
| Agency                            | Events    | Events |
| CCTV                              | 365       | 14.4%  |
| FDOT                              | 0         | 0.0%   |
| FHP Troop F                       | 652       | 25.6%  |
| Motorists                         | 0         | 0.0%   |
| Road Rangers                      | 1412      | 55.5%  |
| TMC - D1                          | 7         | 0.3%   |
| TMC - Other                       | 0         | 0.0%   |
| Other                             | 1         | 0.0%   |
| Assest Mgmt                       | 1         | 0.0%   |
| Sheriff's Office                  | 1         | 0.0%   |
| Waze                              | 104       | 4.1%   |
| Totals                            | 2543      | 100.0% |