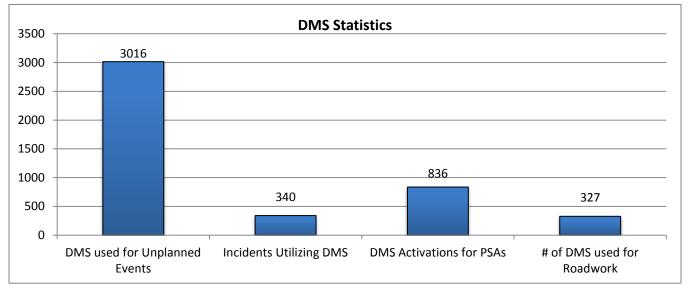

| 12. Event DMS Statistics: |                     |                       |                     |
|---------------------------|---------------------|-----------------------|---------------------|
| Number of DMS Used for    | Number of Incidents | Average Number of DMS | Average DMS Message |
| Unplanned Events*:        | Utilizing DMS       | per Incident          | Duration            |
| 3016                      | 340                 | 9                     | 2:43                |

| 13. PSA - DMS Activations:            |  |  |  |  |  |  |  |
|---------------------------------------|--|--|--|--|--|--|--|
| Number of Public Service Announcement |  |  |  |  |  |  |  |
| DMS Activations                       |  |  |  |  |  |  |  |
| 836                                   |  |  |  |  |  |  |  |

<sup>\*</sup> The DMS used for "Unplanned Events" includes crashes, congestion, visibility, silver alerts, etc.

| 14. Road Work - DMS Statistics: |           |                          |                   |
|---------------------------------|-----------|--------------------------|-------------------|
| Scheduled                       | Emergency |                          | Total # Road Work |
| Road Work                       | Road Work |                          | Patterns          |
| 147                             | 1         |                          | 148               |
| # DMS Used for Road Work        |           | Average # of DMS/Pattern |                   |
| 327                             |           |                          | 2                 |