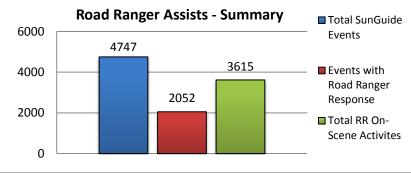

RR 113 covers I-275 until 11 AM when RR112 arrives for District 7

\*RR 113 covers I-275 until 11 AM when RR112 arrives for District 7

| 18. Road Ranger Assists Summary   |        |  |
|-----------------------------------|--------|--|
| Total SunGuide Events             | 4747   |  |
| Events with Road Ranger Response  | 2052   |  |
| Total RR On-Scene Activites       | 3615   |  |
| Average Activities/Assisted Event | 1.76   |  |
| % of Events Assisted              | 43.23% |  |