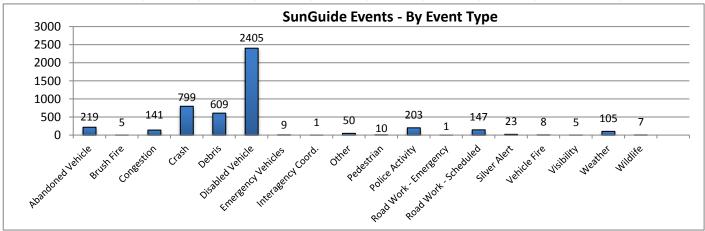

<sup>\*</sup>Incidents classified as "Other" are police activity or scheduled road work, and are not included in the Level 1, 2, & 3 totals.

4:47

0:54

| 10. SunGuide Events - | by Event | Туре:  |           |          |         |           |             |           |
|-----------------------|----------|--------|-----------|----------|---------|-----------|-------------|-----------|
|                       | Collier  | Lee    | Charlotte | Sarasota | Manatee | Other D-1 | Other Dist. | Total #   |
| Incidents             | County   | County | County    | County   | County  | Counties  | TMCs        | of Events |
| Abandoned Vehicle     | 35       | 65     | 18        | 69       | 32      | 0         | 0           | 219       |
| Amber Alerts          | 0        | 0      | 0         | 0        | 0       | 0         | 0           | 0         |
| Bridge Work           | 0        | 0      | 0         | 0        | 0       | 0         | 0           | 0         |
| Brush Fire            | 0        | 0      | 0         | 2        | 3       | 0         | 0           | 5         |
| Congestion            | 8        | 21     | 0         | 57       | 55      | 0         | 0           | 141       |
| Crash                 | 82       | 179    | 43        | 262      | 233     | 0         | 0           | 799       |
| Debris                | 93       | 112    | 87        | 185      | 131     | 1         | 0           | 609       |
| Disabled Vehicle      | 740      | 583    | 154       | 514      | 410     | 0         | 4           | 2405      |
| Emergency Vehicles    | 3        | 3      | 0         | 2        | 1       | 0         | 0           | 9         |
| Evacuation            | 0        | 0      | 0         | 0        | 0       | 0         | 0           | 0         |
| Flooding              | 0        | 0      | 0         | 0        | 0       | 0         | 0           | 0         |
| Interagency Coord.    | 0        | 0      | 0         | 0        | 0       | 0         | 1           | 1         |
| LEO Alerts            | 0        | 0      | 0         | 0        | 0       | 0         | 0           | 0         |
| Other                 | 6        | 21     | 5         | 7        | 9       | 2         | 0           | 50        |
| Pedestrian            | 2        | 0      | 1         | 5        | 2       | 0         | 0           | 10        |
| Police Activity       | 52       | 47     | 9         | 41       | 54      | 0         | 0           | 203       |
| PSA                   | 0        | 0      | 0         | 0        | 0       | 0         | 0           | 0         |
| Road Work - Emergency | 1        | 0      | 0         | 0        | 0       | 0         | 0           | 1         |
| Road Work - Scheduled | 8        | 48     | 6         | 36       | 48      | 1         | 0           | 147       |
| Silver Alert          | 0        | 23     | 0         | 0        | 0       | 0         | 0           | 23        |
| Special Events        | 0        | 0      | 0         | 0        | 0       | 0         | 0           | 0         |
| Vehicle Fire          | 1        | 5      | 1         | 1        | 0       | 0         | 0           | 8         |
| Visibility            | 3        | 1      | 1         | 0        | 0       | 0         | 0           | 5         |
| Weather               | 23       | 19     | 12        | 29       | 22      | 0         | 0           | 105       |
| Wildlife              | 4        | 0      | 2         | 0        | 1       | 0         | 0           | 7         |
| Total Incidents       | 1061     | 1127   | 339       | 1210     | 1001    | 4         | 5           | 4747      |