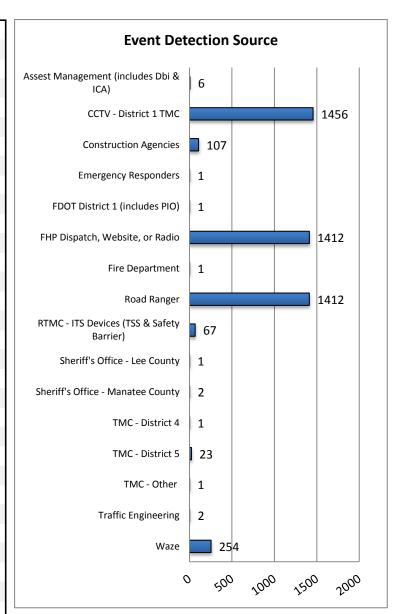

| 16. Event Detection Source:               |      |        |
|-------------------------------------------|------|--------|
| Assest Management (includes Dbi & ICA)    | 6    | 0.1%   |
| CCTV - District 1 TMC                     | 1456 | 30.7%  |
| CCTV - Other                              | 0    | 0.0%   |
| Construction Agencies                     | 107  | 2.3%   |
| County and Local Law Enforcement          | 0    | 0.0%   |
| Emergency Operations Centers              | 0    | 0.0%   |
| Emergency Responders                      | 1    | 0.0%   |
| FDOT District 1 ITS Managers              | 0    | 0.0%   |
| FDOT District 1 (includes PIO)            | 1    | 0.0%   |
| FDOT Maintenance                          | 0    | 0.0%   |
| FHP Dispatch, Website, or Radio           | 1412 | 29.7%  |
| FHP Incident Alerts                       | 0    | 0.0%   |
| Fire Department                           | 1    | 0.0%   |
| HazMat/DEP                                | 0    | 0.0%   |
| мссо                                      | 0    | 0.0%   |
| Media                                     | 0    | 0.0%   |
| Motorists/511 Feedback                    | 0    | 0.0%   |
| Other                                     | 0    | 0.0%   |
| Other Airport                             | 0    | 0.0%   |
| Other Field Personnel                     | 0    | 0.0%   |
| Road Ranger                               | 1412 | 29.7%  |
| RTMC - ITS Devices (TSS & Safety Barrier) | 67   | 1.4%   |
| RTMC Scanner                              | 0    | 0.0%   |
| RTMC Staff (On Scene)                     | 0    | 0.0%   |
| Sherriff's Officer - Charlotte County     | 0    | 0.0%   |
| Sheriff's Office - Collier County         | 0    | 0.0%   |
| Sheriff's Office - Lee County             | 1    | 0.0%   |
| Sheriff's Office - Manatee County         | 2    | 0.0%   |
| Sheriff's Office - Sarasota County        | 0    | 0.0%   |
| SW Florida Internantion Airport           | 0    | 0.0%   |
| TMC - District 4                          | 1    | 0.0%   |
| TMC - District 5                          | 23   | 0.5%   |
| TMC - District 7                          | 0    | 0.0%   |
| TMC - Other                               | 1    | 0.0%   |
| Tow Truck Companies                       | 0    | 0.0%   |
| Traffic Engineering                       | 2    | 0.0%   |
| Waze                                      | 254  | 5.4%   |
| Total Number of Incidents                 | 4747 | 100.0% |

Note: Event Detection Source Categories listed as zero are not included in the above chart.

| 17. Event Type Summary |             |                       |                              |
|------------------------|-------------|-----------------------|------------------------------|
| Event Types            | # of Events | Average On Scene Time | Average<br>Event<br>Duration |
| Abandoned Vehicle      | 219         | 2:25                  | 8:28                         |
| Amber Alert            | 0           | 0:00                  | 0:00                         |
| Bridge Work            | 0           | 0:00                  | 0:00                         |
| Brush Fire             | 5           | 0:24                  | 0:37                         |
| Congestion             | 141         | 0:00                  | 0:54                         |
| Crash                  | 799         | 0:56                  | 1:16                         |
| Debris On Roadway      | 609         | 0:13                  | 0:20                         |
| Disabled Vehicle       | 2405        | 0:22                  | 1:12                         |
| Emergency Vehicles     | 9           | 0:40                  | 1:27                         |
| Evacuation             | 0           | 0:00                  | 0:00                         |
| Flooding               | 0           | 0:00                  | 0:00                         |
| Interagency Coord.     | 1           | 0:00                  | 0:29                         |
| LEO Alert              | 0           | 0:00                  | 0:00                         |
| Other                  | 50          | 0:04                  | 0:34                         |
| Pedestrian             | 10          | 0:09                  | 0:19                         |
| Police Activity        | 203         | 0:16                  | 0:19                         |
| PSA                    | 0           | 0:00                  | 0:00                         |
| Road Work - Emergency  | 1           | 0:00                  | 0:59                         |
| Road Work - Scheduled  | 147         | 0:09                  | 5:49                         |
| Silver Alert           | 23          | 0:00                  | 4:23                         |
| Special Event          | 0           | 0:00                  | 0:00                         |
| Vehicle Fire           | 8           | 1:04                  | 1:33                         |
| Visibility             | 5           | 0:00                  | 2:17                         |
| Weather                | 105         | 0:00                  | 2:18                         |
| Wildlife               | 7           | 0:23                  | 0:34                         |
| Total Events           | 4747        | 0.25                  | 1.52                         |