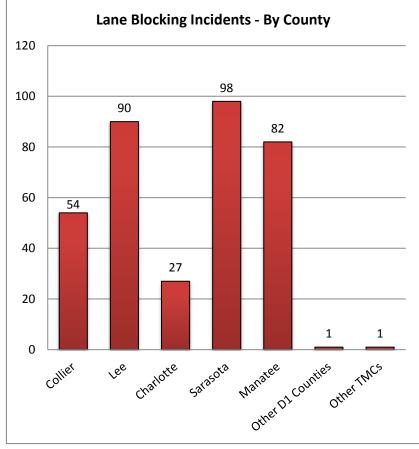

Table 7 includes all lane blocking incidents & events for all 12 District 1 Counties.

| 8. Lane Blocking In | icidents - By Co | ounty and Roa | dway:     |          |         |              |
|---------------------|------------------|---------------|-----------|----------|---------|--------------|
|                     | Collier          | Lee           | Charlotte | Sarasota | Manatee | Other Dist 1 |
| Roadways            | County           | County        | County    | County   | County  | Counties     |
| I-75                | 47               | 71            | 19        | 66       | 60      | -            |
| US-41               | 6                | 14            | 6         | 14       | 13      | -            |
| I-275               | -                | -             | -         | -        | 0       | -            |
| Arterials           | 1                | 5             | 2         | 18       | 9       | 1            |
| Total Incidents     | 54               | 90            | 27        | 98       | 82      | 1            |

|                 | District 7* | District 6* | District 4* | FL Turnpike* | Total Incidents |
|-----------------|-------------|-------------|-------------|--------------|-----------------|
| Roadways        | TMC         | TMC         | TMC         | TMC          | By Roadway      |
| I-75            | 0           | 0           | 1           | -            | 264             |
| US-41           | 0           | 0           | -           | -            | 53              |
| I-275           | 0           | -           | -           | -            | 0               |
| Arterials       | 0           | 0           | 0           | 0            | 36              |
| Total Incidents | 0           | 0           | 1           | 0            | 353             |