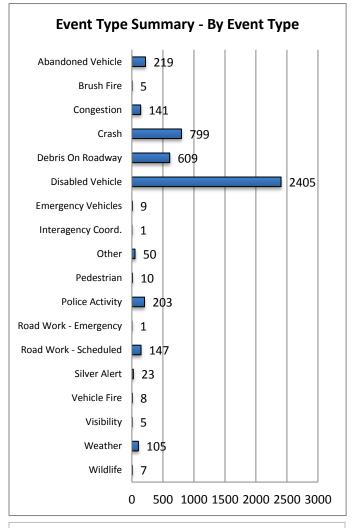

<sup>\*</sup>Incidents classified as "Other" are police activity or scheduled road work, and are not included in the Level 1, 2, & 3 totals.

4:47

0:54

| 10. SunGuide Events - | by Event | Туре:  |           |          |         |           |             |           |
|-----------------------|----------|--------|-----------|----------|---------|-----------|-------------|-----------|
|                       | Collier  | Lee    | Charlotte | Sarasota | Manatee | Other D-1 | Other Dist. | Total #   |
| Incidents             | County   | County | County    | County   | County  | Counties  | TMCs        | of Events |
| Abandoned Vehicle     | 35       | 65     | 18        | 69       | 32      | 0         | 0           | 219       |
| Amber Alerts          | 0        | 0      | 0         | 0        | 0       | 0         | 0           | 0         |
| Bridge Work           | 0        | 0      | 0         | 0        | 0       | 0         | 0           | 0         |
| Brush Fire            | 0        | 0      | 0         | 2        | 3       | 0         | 0           | 5         |
| Congestion            | 8        | 21     | 0         | 57       | 55      | 0         | 0           | 141       |
| Crash                 | 82       | 179    | 43        | 262      | 233     | 0         | 0           | 799       |
| Debris                | 93       | 112    | 87        | 185      | 131     | 1         | 0           | 609       |
| Disabled Vehicle      | 740      | 583    | 154       | 514      | 410     | 0         | 4           | 2405      |
| Emergency Vehicles    | 3        | 3      | 0         | 2        | 1       | 0         | 0           | 9         |
| Evacuation            | 0        | 0      | 0         | 0        | 0       | 0         | 0           | 0         |
| Flooding              | 0        | 0      | 0         | 0        | 0       | 0         | 0           | 0         |
| Interagency Coord.    | 0        | 0      | 0         | 0        | 0       | 0         | 1           | 1         |
| LEO Alerts            | 0        | 0      | 0         | 0        | 0       | 0         | 0           | 0         |
| Other                 | 6        | 21     | 5         | 7        | 9       | 2         | 0           | 50        |
| Pedestrian            | 2        | 0      | 1         | 5        | 2       | 0         | 0           | 10        |
| Police Activity       | 52       | 47     | 9         | 41       | 54      | 0         | 0           | 203       |
| PSA                   | 0        | 0      | 0         | 0        | 0       | 0         | 0           | 0         |
| Road Work - Emergency | 1        | 0      | 0         | 0        | 0       | 0         | 0           | 1         |
| Road Work - Scheduled | 8        | 48     | 6         | 36       | 48      | 1         | 0           | 147       |
| Silver Alert          | 0        | 23     | 0         | 0        | 0       | 0         | 0           | 23        |
| Special Events        | 0        | 0      | 0         | 0        | 0       | 0         | 0           | 0         |
| Vehicle Fire          | 1        | 5      | 1         | 1        | 0       | 0         | 0           | 8         |
| Visibility            | 3        | 1      | 1         | 0        | 0       | 0         | 0           | 5         |
| Weather               | 23       | 19     | 12        | 29       | 22      | 0         | 0           | 105       |
| Wildlife              | 4        | 0      | 2         | 0        | 1       | 0         | 0           | 7         |
| Total Incidents       | 1061     | 1127   | 339       | 1210     | 1001    | 4         | 5           | 4747      |

Note: Incident categories that are listed as zero are not included in the chart below.

| 11. SunGuide Event Duration (Average) - by Event Type: |         |        |           |                       |        |           |             |          |
|--------------------------------------------------------|---------|--------|-----------|-----------------------|--------|-----------|-------------|----------|
|                                                        | Collier | Lee    | Charlotte | Charlotte Sarasota Ma |        | Other D-1 | Other Dist. | All      |
| Incidents                                              | County  | County | County    | County                | County | Counties  | TMCs        | Counties |
| Abandoned Vehicle                                      | 10:42   | 9:30   | 5:41      | 7:21                  | 7:53   | 0:00      | 0:00        | 8:27     |
| Amber Alerts                                           | 0:00    | 0:00   | 0:00      | 0:00                  | 0:00   | 0:00      | 0:00        | 0:00     |
| Bridge Work                                            | 0:00    | 0:00   | 0:00      | 0:00                  | 0:00   | 0:00      | 0:00        | 0:00     |
| Brush Fire                                             | 0:00    | 0:00   | 0:00      | 0:42                  | 0:33   | 0:00      | 0:00        | 0:36     |
| Congestion                                             | 0:47    | 0:42   | 0:00      | 0:59                  | 0:54   | 0:00      | 0:00        | 0:53     |
| Crash                                                  | 1:23    | 1:08   | 1:17      | 1:12                  | 1:22   | 0:00      | 0:00        | 1:15     |
| Debris                                                 | 0:16    | 0:15   | 0:12      | 0:32                  | 0:15   | 0:08      | 0:00        | 0:19     |
| Disabled Vehicle                                       | 1:09    | 1:00   | 0:47      | 1:35                  | 1:13   | 0:00      | 0:03        | 1:11     |
| Emergency Vehicles                                     | 1:09    | 2:07   | 0:00      | 1:03                  | 1:08   | 0:00      | 0:00        | 1:26     |
| Evacuation                                             | 0:00    | 0:00   | 0:00      | 0:00                  | 0:00   | 0:00      | 0:00        | 0:00     |
| Flooding                                               | 0:00    | 0:00   | 0:00      | 0:00                  | 0:00   | 0:00      | 0:00        | 0:00     |
| Interagency Coord.                                     | 0:00    | 0:00   | 0:00      | 0:00                  | 0:00   | 0:00      | 0:29        | 0:29     |
| LEO Alerts                                             | 0:00    | 0:00   | 0:00      | 0:00                  | 0:00   | 0:00      | 0:00        | 0:00     |
| Other                                                  | 0:54    | 0:32   | 0:05      | 1:07                  | 0:23   | 0:05      | 0:00        | 0:34     |
| Pedestrian                                             | 0:16    | 0:00   | 0:12      | 0:18                  | 0:27   | 0:00      | 0:00        | 0:18     |
| Police Activity                                        | 0:21    | 0:24   | 0:13      | 0:20                  | 0:12   | 0:00      | 0:00        | 0:18     |
| PSA                                                    | 0:00    | 0:00   | 0:00      | 0:00                  | 0:00   | 0:00      | 0:00        | 0:00     |
| Road Work - Emergency                                  | 0:59    | 0:00   | 0:00      | 0:00                  | 0:00   | 0:00      | 0:00        | 0:59     |
| Road Work - Scheduled                                  | 2:58    | 4:51   | 6:22      | 6:01                  | 6:57   | 9:40      | 0:00        | 5:48     |
| Silver Alert                                           | 0:00    | 4:13   | 0:00      | 0:00                  | 0:00   | 0:00      | 0:00        | 4:13     |
| Special Events                                         | 0:00    | 0:00   | 0:00      | 0:00                  | 0:00   | 0:00      | 0:00        | 0:00     |
| Vehicle Fire                                           | 4:24    | 1:20   | 0:50      | 0:31                  | 0:00   | 0:00      | 0:00        | 1:33     |
| Visibility                                             | 2:06    | 2:44   | 2:25      | 0:00                  | 0:00   | 0:00      | 0:00        | 2:17     |
| Weather                                                | 2:48    | 2:32   | 2:31      | 1:54                  | 2:01   | 0:00      | 0:00        | 2:18     |
| Wildlife                                               | 0:18    | 0:00   | 1:19      | 0:00                  | 0:07   | 0:00      | 0:00        | 0:33     |
| Total Incidents                                        | 1:24    | 1:39   | 1:05      | 1:43                  | 1:32   | 2:29      | 0:08        | 1:33     |