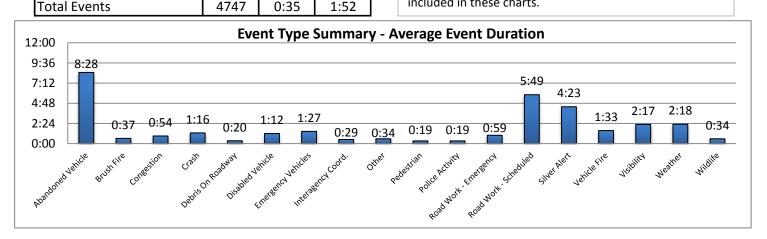

Note: Event Detection Source Categories listed as zero are not included in the above chart.

| 17. Event Type Summary |             |                       |                              |
|------------------------|-------------|-----------------------|------------------------------|
| Event Types            | # of Events | Average On Scene Time | Average<br>Event<br>Duration |
| Abandoned Vehicle      | 219         | 2:25                  | 8:28                         |
| Amber Alert            | 0           | 0:00                  | 0:00                         |
| Bridge Work            | 0           | 0:00                  | 0:00                         |
| Brush Fire             | 5           | 0:24                  | 0:37                         |
| Congestion             | 141         | 0:00                  | 0:54                         |
| Crash                  | 799         | 0:56                  | 1:16                         |
| Debris On Roadway      | 609         | 0:13                  | 0:20                         |
| Disabled Vehicle       | 2405        | 0:22                  | 1:12                         |
| Emergency Vehicles     | 9           | 0:40                  | 1:27                         |
| Evacuation             | 0           | 0:00                  | 0:00                         |
| Flooding               | 0           | 0:00                  | 0:00                         |
| Interagency Coord.     | 1           | 0:00                  | 0:29                         |
| LEO Alert              | 0           | 0:00                  | 0:00                         |
| Other                  | 50          | 0:04                  | 0:34                         |
| Pedestrian             | 10          | 0:09                  | 0:19                         |
| Police Activity        | 203         | 0:16                  | 0:19                         |
| PSA                    | 0           | 0:00                  | 0:00                         |
| Road Work - Emergency  | 1           | 0:00                  | 0:59                         |
| Road Work - Scheduled  | 147         | 0:09                  | 5:49                         |
| Silver Alert           | 23          | 0:00                  | 4:23                         |
| Special Event          | 0           | 0:00                  | 0:00                         |
| Vehicle Fire           | 8           | 1:04                  | 1:33                         |
| Visibility             | 5           | 0:00                  | 2:17                         |
| Weather                | 105         | 0:00                  | 2:18                         |
| Wildlife               | 7           | 0:23                  | 0:34                         |
| Total Events           | 4747        | 0.25                  | 1.52                         |

Note: Event Type Categories listed as zero are not included in these charts.