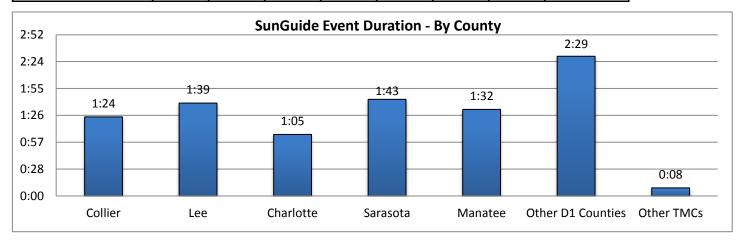

Note: Incident categories that are listed as zero are not included in the chart below.

| 11. SunGuide Event Duration (Average) - by Event Type: |         |        |           |                       |        |           |             |          |
|--------------------------------------------------------|---------|--------|-----------|-----------------------|--------|-----------|-------------|----------|
|                                                        | Collier | Lee    | Charlotte | Charlotte Sarasota Ma |        | Other D-1 | Other Dist. | All      |
| Incidents                                              | County  | County | County    | County                | County | Counties  | TMCs        | Counties |
| Abandoned Vehicle                                      | 10:42   | 9:30   | 5:41      | 7:21                  | 7:53   | 0:00      | 0:00        | 8:27     |
| Amber Alerts                                           | 0:00    | 0:00   | 0:00      | 0:00                  | 0:00   | 0:00      | 0:00        | 0:00     |
| Bridge Work                                            | 0:00    | 0:00   | 0:00      | 0:00                  | 0:00   | 0:00      | 0:00        | 0:00     |
| Brush Fire                                             | 0:00    | 0:00   | 0:00      | 0:42                  | 0:33   | 0:00      | 0:00        | 0:36     |
| Congestion                                             | 0:47    | 0:42   | 0:00      | 0:59                  | 0:54   | 0:00      | 0:00        | 0:53     |
| Crash                                                  | 1:23    | 1:08   | 1:17      | 1:12                  | 1:22   | 0:00      | 0:00        | 1:15     |
| Debris                                                 | 0:16    | 0:15   | 0:12      | 0:32                  | 0:15   | 0:08      | 0:00        | 0:19     |
| Disabled Vehicle                                       | 1:09    | 1:00   | 0:47      | 1:35                  | 1:13   | 0:00      | 0:03        | 1:11     |
| Emergency Vehicles                                     | 1:09    | 2:07   | 0:00      | 1:03                  | 1:08   | 0:00      | 0:00        | 1:26     |
| Evacuation                                             | 0:00    | 0:00   | 0:00      | 0:00                  | 0:00   | 0:00      | 0:00        | 0:00     |
| Flooding                                               | 0:00    | 0:00   | 0:00      | 0:00                  | 0:00   | 0:00      | 0:00        | 0:00     |
| Interagency Coord.                                     | 0:00    | 0:00   | 0:00      | 0:00                  | 0:00   | 0:00      | 0:29        | 0:29     |
| LEO Alerts                                             | 0:00    | 0:00   | 0:00      | 0:00                  | 0:00   | 0:00      | 0:00        | 0:00     |
| Other                                                  | 0:54    | 0:32   | 0:05      | 1:07                  | 0:23   | 0:05      | 0:00        | 0:34     |
| Pedestrian                                             | 0:16    | 0:00   | 0:12      | 0:18                  | 0:27   | 0:00      | 0:00        | 0:18     |
| Police Activity                                        | 0:21    | 0:24   | 0:13      | 0:20                  | 0:12   | 0:00      | 0:00        | 0:18     |
| PSA                                                    | 0:00    | 0:00   | 0:00      | 0:00                  | 0:00   | 0:00      | 0:00        | 0:00     |
| Road Work - Emergency                                  | 0:59    | 0:00   | 0:00      | 0:00                  | 0:00   | 0:00      | 0:00        | 0:59     |
| Road Work - Scheduled                                  | 2:58    | 4:51   | 6:22      | 6:01                  | 6:57   | 9:40      | 0:00        | 5:48     |
| Silver Alert                                           | 0:00    | 4:13   | 0:00      | 0:00                  | 0:00   | 0:00      | 0:00        | 4:13     |
| Special Events                                         | 0:00    | 0:00   | 0:00      | 0:00                  | 0:00   | 0:00      | 0:00        | 0:00     |
| Vehicle Fire                                           | 4:24    | 1:20   | 0:50      | 0:31                  | 0:00   | 0:00      | 0:00        | 1:33     |
| Visibility                                             | 2:06    | 2:44   | 2:25      | 0:00                  | 0:00   | 0:00      | 0:00        | 2:17     |
| Weather                                                | 2:48    | 2:32   | 2:31      | 1:54                  | 2:01   | 0:00      | 0:00        | 2:18     |
| Wildlife                                               | 0:18    | 0:00   | 1:19      | 0:00                  | 0:07   | 0:00      | 0:00        | 0:33     |
| Total Incidents                                        | 1:24    | 1:39   | 1:05      | 1:43                  | 1:32   | 2:29      | 0:08        | 1:33     |