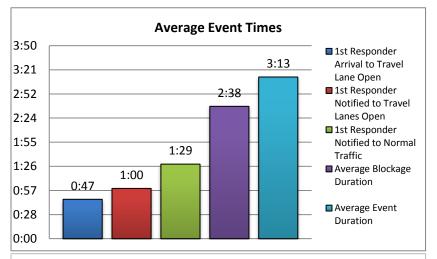

| 2. | Number of Lane Blocking Events: |
|----|---------------------------------|
|    | 353                             |

| 6. Average Open Roads Policy &          |      |  |  |  |  |  |  |
|-----------------------------------------|------|--|--|--|--|--|--|
| Normal Traffic Times for I-75 Incidents |      |  |  |  |  |  |  |
| Average Incident Duration From First    | 0:47 |  |  |  |  |  |  |
| Responder Arrival to Travel Lane Open   | 0.47 |  |  |  |  |  |  |
| Average Incident Duration From First    | 1:00 |  |  |  |  |  |  |
| Responder Notified to Travel Lane Open  | 1.00 |  |  |  |  |  |  |
| Average Incident Duration From First    |      |  |  |  |  |  |  |
| Responder Notified to Normal Traffic    | 1:29 |  |  |  |  |  |  |

| 7. Average Blockage/Event Duration - For All Lane Blocking Events |      |  |  |  |  |  |
|-------------------------------------------------------------------|------|--|--|--|--|--|
| Number of Events                                                  | 4747 |  |  |  |  |  |
| Number of Lane Blocking Events                                    | 353  |  |  |  |  |  |
| Number of Secondary Incidents                                     | 33   |  |  |  |  |  |
| Average Blockage Duration                                         | 2:38 |  |  |  |  |  |
| Average Event Duration                                            | 3:13 |  |  |  |  |  |

Note: Table 6 includes lane blocking incidents for I-75 and only includes Crash, Debris on Roadway, Disabled Vehicles, Emergency Vehicles, Flooding, Other, Pedestrian, Police Activity, and Vehicle Fire Events.