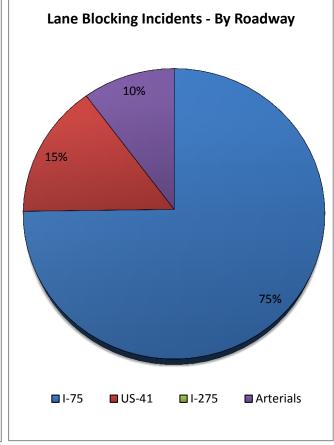

|                 | District 7* | District 6* | District 4* | FL Turnpike* | Total Incidents |
|-----------------|-------------|-------------|-------------|--------------|-----------------|
| Roadways        | TMC         | TMC         | TMC         | TMC          | By Roadway      |
| I-75            | 0           | 0           | 1           | -            | 264             |
| US-41           | 0           | 0           | -           | -            | 53              |
| I-275           | 0           | -           | -           | -            | 0               |
| Arterials       | 0           | 0           | 0           | 0            | 36              |
| Total Incidents | 0           | 0           | 1           | 0            | 353             |

| Total Events on US-41 |
|-----------------------|
| 349                   |

| Total | <b>Events</b> | on I-75 |
|-------|---------------|---------|
|       | 4266          |         |

Note: The charts for these tables appear on the following page.