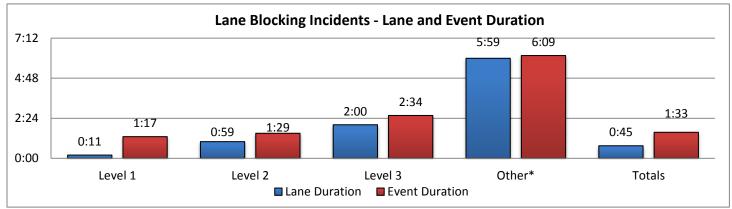

Other\*

**Totals** 

| 9. LANE E | 9. LANE BLOCKING INCIDENTS - By Incident Level: |          |          |            |          |                  |        |          |                 |         |          |          |
|-----------|-------------------------------------------------|----------|----------|------------|----------|------------------|--------|----------|-----------------|---------|----------|----------|
|           | Collier County                                  |          | L        | Lee County |          | Charlotte County |        |          | Sarasota County |         |          |          |
|           |                                                 | Lane     | Event    |            | Lane     | Event            |        | Lane     | Event           |         | Lane     | Event    |
|           | Events                                          | Duration | Duration | Events     | Duration | Duration         | Events | Duration | Duration        | Evevnts | Duration | Duration |
| Level 1   | 19                                              | 0:15     | 1:46     | 19         | 0:13     | 1:10             | 17     | 0:08     | 0:51            | 37      | 0:10     | 1:24     |
| Level 2   | 14                                              | 1:05     | 1:34     | 16         | 1:00     | 1:26             | 4      | 1:08     | 1:15            | 30      | 1:00     | 1:30     |
| Level 3   | 13                                              | 2:16     | 2:44     | 9          | 2:12     | 2:41             | 1      | 4:52     | 4:58            | 4       | 1:41     | 2:38     |

71

6:54

0:36

7:06

1:30

|         | Manatee County |          | Other Dist 1 Counties |        |          | Other Distrcit TMCs |        |          | Total    |         |          |          |
|---------|----------------|----------|-----------------------|--------|----------|---------------------|--------|----------|----------|---------|----------|----------|
|         |                | Lane     | Event                 |        | Lane     | Event               |        | Lane     | Event    |         | Lane     | Event    |
|         | Events         | Duration | Duration              | Events | Duration | Duration            | Events | Duration | Duration | Evevnts | Duration | Duration |
| Level 1 | 20             | 0:13     | 1:10                  | 0      | 0:00     | 0:00                | 0      | 0:00     | 0:00     | 112     | 0:11     | 1:17     |
| Level 2 | 16             | 0:53     | 1:34                  | 0      | 0:00     | 0:00                | 0      | 0:00     | 0:00     | 80      | 0:59     | 1:29     |
| Level 3 | 6              | 1:12     | 1:56                  | 0      | 0:00     | 0:00                | 1      | 0:17     | 0:29     | 34      | 2:00     | 2:34     |
| Other*  | 40*            | 7:22     | 7:27                  | 1*     | 6:01     | 9:40                | 0*     | 0:00     | 0:00     | 127*    | 5:59     | 6:09     |
| Totals  | 42             | 0:36     | 1:25                  | 0      | 0:00     | 0:00                | 1      | 0:17     | 0:29     | 226     | 0:45     | 1:33     |

<sup>\*</sup>Incidents classified as "Other" are police activity or scheduled road work, and are not included in the Level 1, 2, & 3 totals.

4:47

0:54

| 10. SunGuide Events - | by Event | Туре:  |           |          |         |           |             |           |
|-----------------------|----------|--------|-----------|----------|---------|-----------|-------------|-----------|
|                       | Collier  | Lee    | Charlotte | Sarasota | Manatee | Other D-1 | Other Dist. | Total #   |
| Incidents             | County   | County | County    | County   | County  | Counties  | TMCs        | of Events |
| Abandoned Vehicle     | 35       | 65     | 18        | 69       | 32      | 0         | 0           | 219       |
| Amber Alerts          | 0        | 0      | 0         | 0        | 0       | 0         | 0           | 0         |
| Bridge Work           | 0        | 0      | 0         | 0        | 0       | 0         | 0           | 0         |
| Brush Fire            | 0        | 0      | 0         | 2        | 3       | 0         | 0           | 5         |
| Congestion            | 8        | 21     | 0         | 57       | 55      | 0         | 0           | 141       |
| Crash                 | 82       | 179    | 43        | 262      | 233     | 0         | 0           | 799       |
| Debris                | 93       | 112    | 87        | 185      | 131     | 1         | 0           | 609       |
| Disabled Vehicle      | 740      | 583    | 154       | 514      | 410     | 0         | 4           | 2405      |
| Emergency Vehicles    | 3        | 3      | 0         | 2        | 1       | 0         | 0           | 9         |
| Evacuation            | 0        | 0      | 0         | 0        | 0       | 0         | 0           | 0         |
| Flooding              | 0        | 0      | 0         | 0        | 0       | 0         | 0           | 0         |
| Interagency Coord.    | 0        | 0      | 0         | 0        | 0       | 0         | 1           | 1         |
| LEO Alerts            | 0        | 0      | 0         | 0        | 0       | 0         | 0           | 0         |
| Other                 | 6        | 21     | 5         | 7        | 9       | 2         | 0           | 50        |
| Pedestrian            | 2        | 0      | 1         | 5        | 2       | 0         | 0           | 10        |
| Police Activity       | 52       | 47     | 9         | 41       | 54      | 0         | 0           | 203       |
| PSA                   | 0        | 0      | 0         | 0        | 0       | 0         | 0           | 0         |
| Road Work - Emergency | 1        | 0      | 0         | 0        | 0       | 0         | 0           | 1         |
| Road Work - Scheduled | 8        | 48     | 6         | 36       | 48      | 1         | 0           | 147       |
| Silver Alert          | 0        | 23     | 0         | 0        | 0       | 0         | 0           | 23        |
| Special Events        | 0        | 0      | 0         | 0        | 0       | 0         | 0           | 0         |
| Vehicle Fire          | 1        | 5      | 1         | 1        | 0       | 0         | 0           | 8         |
| Visibility            | 3        | 1      | 1         | 0        | 0       | 0         | 0           | 5         |
| Weather               | 23       | 19     | 12        | 29       | 22      | 0         | 0           | 105       |
| Wildlife              | 4        | 0      | 2         | 0        | 1       | 0         | 0           | 7         |
| Total Incidents       | 1061     | 1127   | 339       | 1210     | 1001    | 4         | 5           | 4747      |